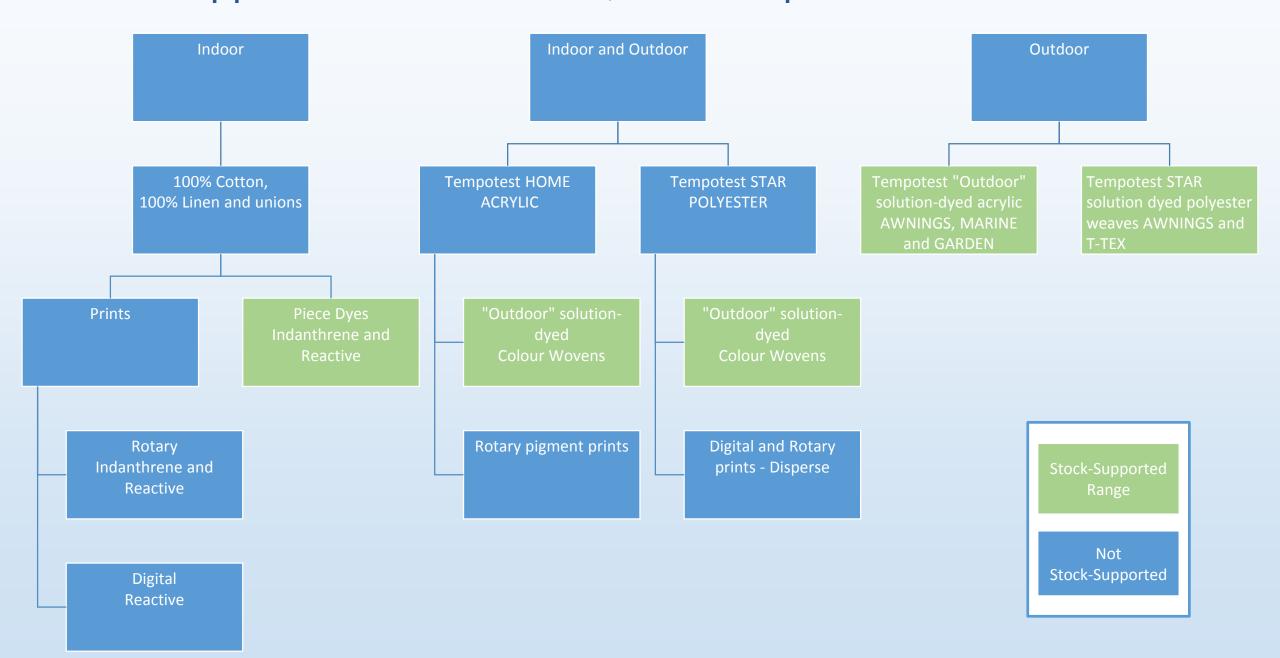

Disperse dyes
- (Tempotest ACRYLIC Digital print not available)





#### Tempotest Acrylic – Solution-dyed "Outdoor" – MOQ 1 Roll

- Awning collection huge range of plains and stripes
- Marine collection plains and stripes, many with coated waterproof
- Home collection stock supported plains and designs for indoor / outdoor décor
- Home Tailor Made Special designs MOQ from 100m





#### Tempotest Star – Solution-dyed Polyester

- Awning collection wide range of plains and stripes MOQ 1 ROLL
- Three base-cloths for rotary and digital print Alba, Star and Ovada

#### Tempotest Star FR – Solution-dyed Polyester

- Awning collection selected plains and stripes MOQ 1 ROLL
- STAR FR base-cloth for rotary and digital print



## PARÀ supports stock on Indoor, Dual Purpose & Outdoor fabrics...



### Advantages for producing your rotary and digital printed fabric collections at PARÀ...

|                        | ROTARY                                                                                 | DIGITAL                                                                                                                                                                                                                                   |
|------------------------|----------------------------------------------------------------------------------------|-------------------------------------------------------------------------------------------------------------------------------------------------------------------------------------------------------------------------------------------|
|